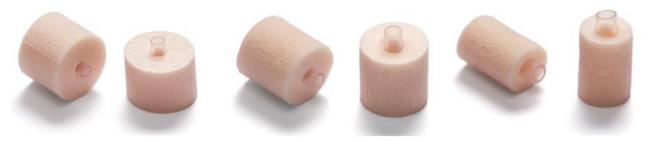

## **Product Data Sheet**

**Item Description:** Sanibel™ OAE foam ear tips

| Jumbo OAE foam       | Adult OAE foam       | Pediatric OAE foam   |
|----------------------|----------------------|----------------------|
| Ø 18mm               | Ø 14mm               | Ø 10mm               |
|                      |                      |                      |
| Packaging:           | Packaging:           | Packaging:           |
| Bag/20pcs - 8515438  | Bag/20pcs - 8515436  | Bag/20pcs - 8515435  |
| Bag/100pcs - 8103123 | Bag/100pcs - 8102681 | Bag/100pcs - 8102682 |

Use: ABR/OAE. For use with Biologic AuDx, Welch Allyn OAE screener and Natus Echo-Screen® III.

**Biocompatibility:** The material is tested/evaluated to conform with ISO 10993.

Conforms to Medical Device Regulation